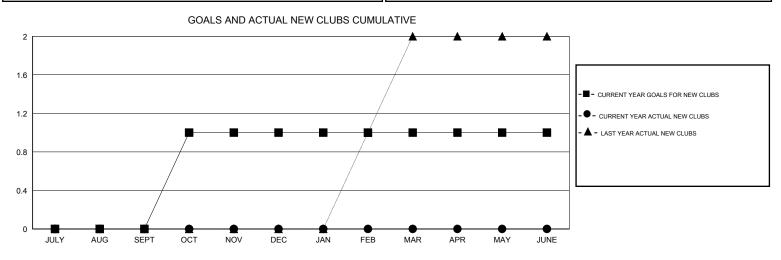

### LOCATION PHILIPPINES

 $\mathsf{GMT} \; \mathsf{CA} \; 5$ Clubs Members RESULTS FOR 2014-2015 RESULTS FOR 2014-2015 NEW CLUB NEW CLUBS DROPPED NET NEW MEMBER CHARTER AND DROPPED NET QUARTER QUARTER GOAL CLUBS GAIN/LOSS GOAL NEW MEMBERS MEMBERS GAIN/LOSS ADDED 0 0 1 -1 -148 38 120 -82 JULY/AUG/SEPT JULY/AUG/SEPT 0 0 0 40 10 8 2 1 OCT/NOV/DEC OCT/NOV/DEC 0 0 0 0 2 0 0 0 JAN/FEB/MAR JAN/FEB/MAR 0 0 0 0 2 0 0 0 APR/MAY/JUNE APR/MAY/JUNE