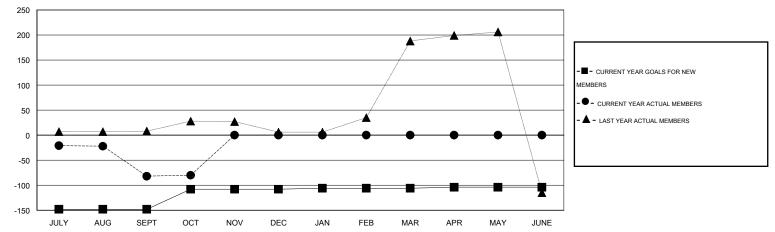

### LOCATION PHILIPPINES

 $\mathsf{GMT} \; \mathsf{CA} \; 5$ Clubs Members RESULTS FOR 2014-2015 RESULTS FOR 2014-2015 NEW CLUB NEW CLUBS DROPPED NET NEW MEMBER CHARTER AND DROPPED NET QUARTER QUARTER GOAL CLUBS GAIN/LOSS GOAL NEW MEMBERS MEMBERS GAIN/LOSS ADDED 0 0 1 -1 -148 38 120 -82 JULY/AUG/SEPT JULY/AUG/SEPT 0 0 0 40 10 8 2 1 OCT/NOV/DEC OCT/NOV/DEC 0 0 0 0 2 0 0 0 JAN/FEB/MAR JAN/FEB/MAR 0 0 0 0 2 0 0 0 APR/MAY/JUNE APR/MAY/JUNE

### GOALS AND ACTUAL MEMBERS CUMULATIVE

| DROPPED CLUBS: 1 |     | 7 CLUBS OF 41 ADDED 1 OR MORE<br>NEW MEMBERS | GENDER DISTRIBUTION   |                |       |
|------------------|-----|----------------------------------------------|-----------------------|----------------|-------|
|                  |     |                                              | MALE                  | 1,226 (56.81%) |       |
| DROPPED MEMBERS  |     |                                              | FEMALE                | 932 (43.19%)   |       |
|                  |     |                                              |                       |                |       |
| DECEASED         | 3   | ASSESSMENT DATA                              |                       |                | 1 204 |
| CLUB CANCELLED   | 57  |                                              | FAMILY UNIT MEMBERS   |                | 1,204 |
| OTHER            | 68  |                                              | HEAD OF HOUSEHOLD 380 |                | 380   |
| TOTAL            | 128 |                                              | NON-HEAD OF HOUSEHOLD | )              | 824   |